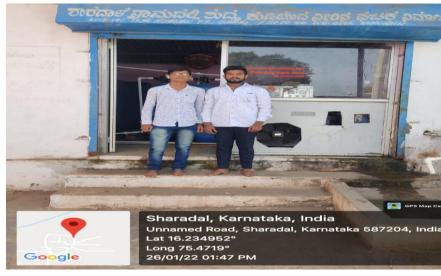

> Long 75.605358° 29/01/22 01:16 PM

| · . | T,        |          |                                                                                                                                                                                                                                                                                                                                                                                                                                                                                                     |
|-----|-----------|----------|-----------------------------------------------------------------------------------------------------------------------------------------------------------------------------------------------------------------------------------------------------------------------------------------------------------------------------------------------------------------------------------------------------------------------------------------------------------------------------------------------------|
| 5   | Bagalkot  | Kaulpet  | Panchayathi details: RO plant was started in the year 2018-19. It is                                                                                                                                                                                                                                                                                                                                                                                                                                |
|     |           |          | located in Kaulpet Bagalkot with the expenditure of 3.5lakhs.                                                                                                                                                                                                                                                                                                                                                                                                                                       |
|     |           |          | Source of water is Bore well. It is given to some agency.                                                                                                                                                                                                                                                                                                                                                                                                                                           |
|     |           |          | According to users RO Plant is in working condition. The quality                                                                                                                                                                                                                                                                                                                                                                                                                                    |
|     |           |          | of drinking water is clean and taste. There is proper power supply                                                                                                                                                                                                                                                                                                                                                                                                                                  |
|     |           |          | to the water plant and is running 16hrs in a day. People from this                                                                                                                                                                                                                                                                                                                                                                                                                                  |
|     |           |          | habitation depend on this water plant. Tank and entire surrounding                                                                                                                                                                                                                                                                                                                                                                                                                                  |
|     |           |          | of the plant is kept clean.                                                                                                                                                                                                                                                                                                                                                                                                                                                                         |
|     |           |          | Bagalkote, Karnataka, India Unnamed Road, Kaulpet, Bagalkote, Karnataka 587101, India Lat 16.179708° Long 75.692308° 25/01/22 05:28 PM                                                                                                                                                                                                                                                                                                                                                              |
| 6   | Amarawati | Timmapur | Panchayathi details: RO plant was started in the year 2013-14 and tendered to some agency with an expenditure of 2.5lakhs.Currently it is in use. Source of water is Bore well.  According to users R O Plant is in working condition for 16 hours. The quality of drinking water is good. Source of water is bore well. There is continuous power supply. Tank is clean.  Timmapur, Karnataka, India 4220-4547, Timmapur, Karnataka 587118, India Lat 16.100786° Long 76.027291° 29/01/22 10:03 AM |
| 7   | Kajjidoni | Sharadal | Panchayathi details: RO plant was started in the year 2015-16 with                                                                                                                                                                                                                                                                                                                                                                                                                                  |
|     |           |          | the expenditure of 2.5lakhs tendered to some agency. Currently it                                                                                                                                                                                                                                                                                                                                                                                                                                   |
|     |           |          | is in working condition. Source of water is Bore well.                                                                                                                                                                                                                                                                                                                                                                                                                                              |
|     |           |          |                                                                                                                                                                                                                                                                                                                                                                                                                                                                                                     |