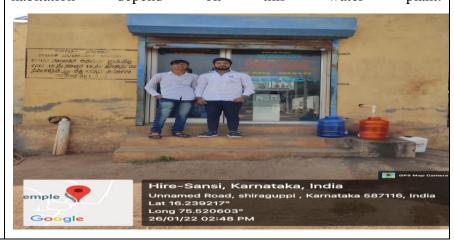

8 Shiraguppi Shiraguppi

Panchayathi details: RO plant was started in the year 2013-14 with the expenditure of 2.5 lakhs. Source of water is Bore well. According to users RO Plant is in working condition. The quality of drinking water is good. There is proper power supply to the water plant and is running 24 hrs in a day. People from this habitation depend on this water plant.