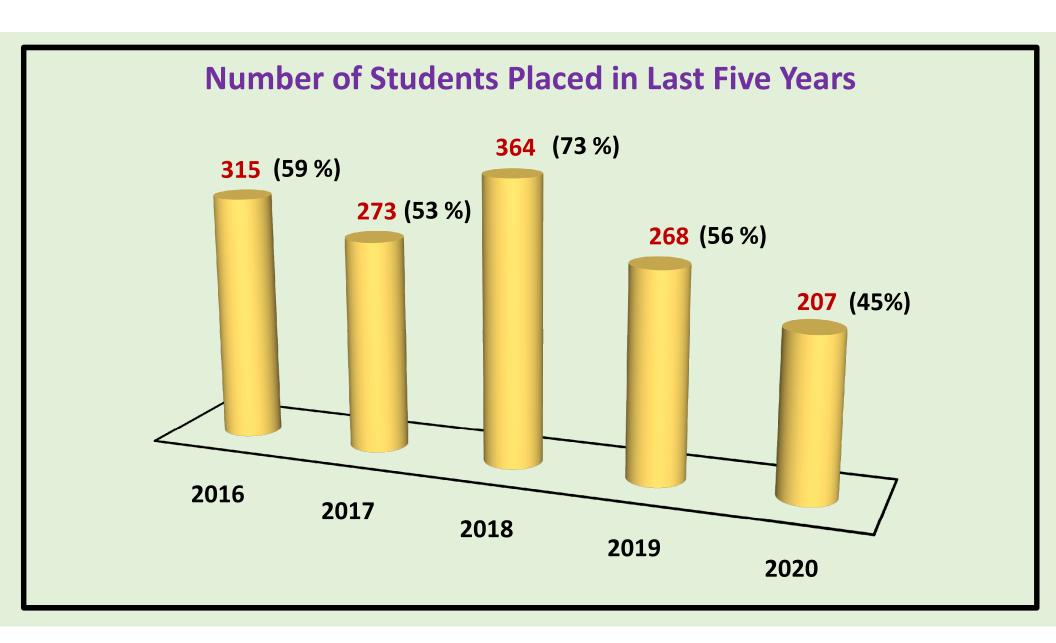

------------------------------------------------------------------------------------------------------|
| 02 | ¢  | Post Graduate Program (M. Tech.)            > Eight post graduate programs.             > Admission through GATE) and PG-CET             > The academic curriculum involves industry interaction and seminars |
|    | 03 | Master of Business Administration (MBA)<br>> The two year program offers distinct learning environment<br>> Admission through PG-CET and Management                                                           |
| 04 | Ģ  | <ul> <li>Doctor of Philosophy (Ph.D.)</li> <li>&gt; Ten Research Centres</li> <li>&gt; Five QIP Centres</li> <li>&gt; Admission through written test conducted by VTU, Belagavi and interview</li> </ul>      |



# **PG Programs offered**









## **Our Employers**

| TATA<br>TATA CONSULTANCY SERVICES<br>Experience certains,                                                 |                          | TATA<br>TATA ELXSI | TATA<br>TATA ADVANCED MATERIALS                        | ROBOTICS AND AUTOMATION   |             | Huswei Technologies      | ETHNUS                            | Cognizant                |
|-----------------------------------------------------------------------------------------------------------|--------------------------|--------------------|--------------------------------------------------------|---------------------------|-------------|--------------------------|-----------------------------------|--------------------------|
| PARRYS