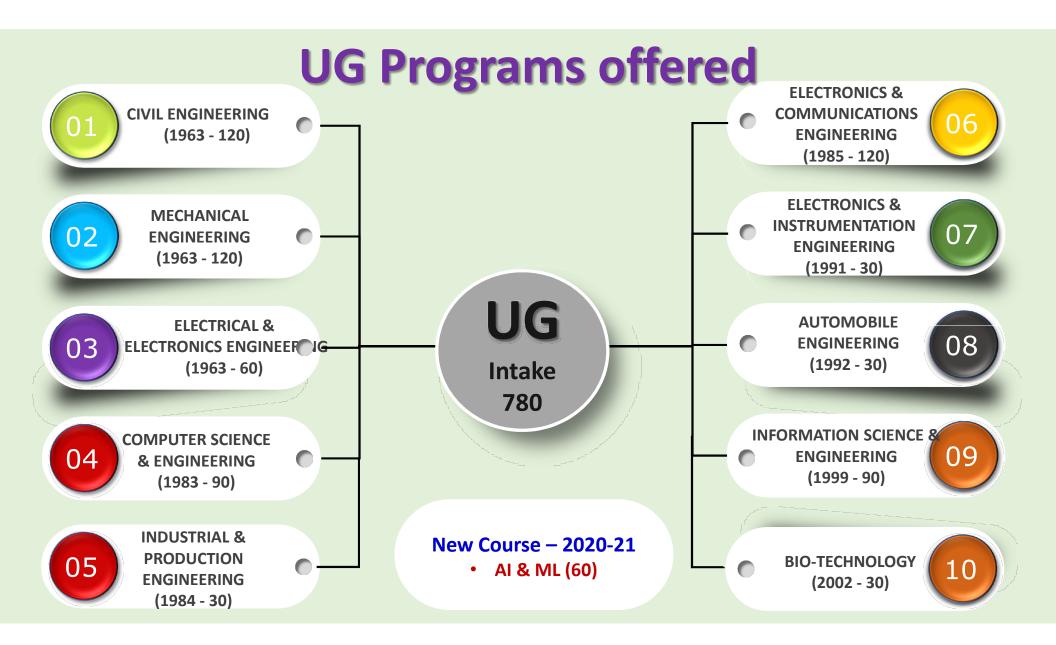

## **Basaveshwar Engineering College (Autonomous), Bagalkot**

- Started in the year 1963 with three branches Civil, Mechanical and Electrical Engineering
- Number of Courses : 11 UG and 8 PG in Engineering and MBA

### Academic Programs Overview

|    | 01 | Under Graduate Program (B. E.)<br>≻Eleven Under graduate programmes.<br>≻Admission through Common Entrance Test (CET), COMEDK and<br>Management                                                               |
|----|----|---------------------------------------------------------------------------------------------------------------------------------------------------------------------------------------------------------------|
| 02 | ¢  | Post Graduate Program (M. Tech.)            > Eight post graduate programs.             > Admission through GATE) and PG-CET             > The academic curriculum involves industry interaction and seminars |
|    | 03 | Master of Business Administration (MBA)<br>> The two year program offers distinct learning environment<br>> Admission through PG-CET and Management                                                           |
| 04 | Ģ  | <ul> <li>Doctor of Philosophy (Ph.D.)</li> <li>&gt; Ten Research Centres</li> <li>&gt; Five QIP Centres</li> <li>&gt; Admission through written test conducted by VTU, Belagavi and interview</li> </ul>      |

# **PG Programs offered**