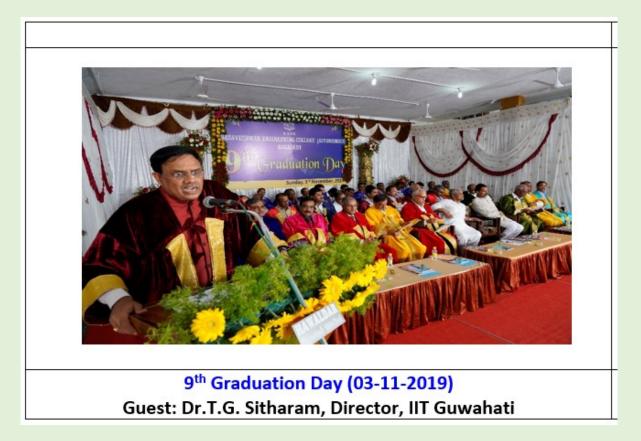

Bank, New Delhi

Guest: Dr. A. Shridharan, Deputy Director and Advisor, IISc, Bangalore

Dr. S. G. Kambalimath Placement Officer

Dr. C. L. Chayalaxmi Assistant Placement Officer