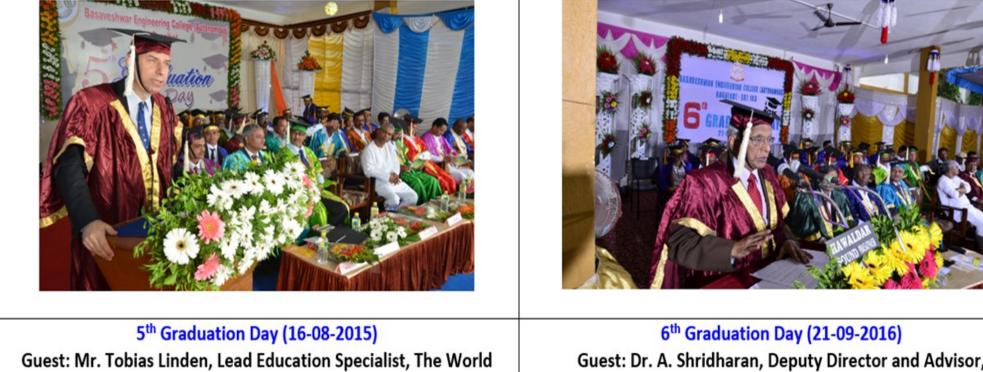

Bank, New Delhi

Guest: Dr. A. Shridharan, Deputy Director and Advisor, IISc, Bangalore

Dr. S. G. Kambalimath Placement Officer

Dr. C. L. Chayalaxmi Assistant Placement Officer