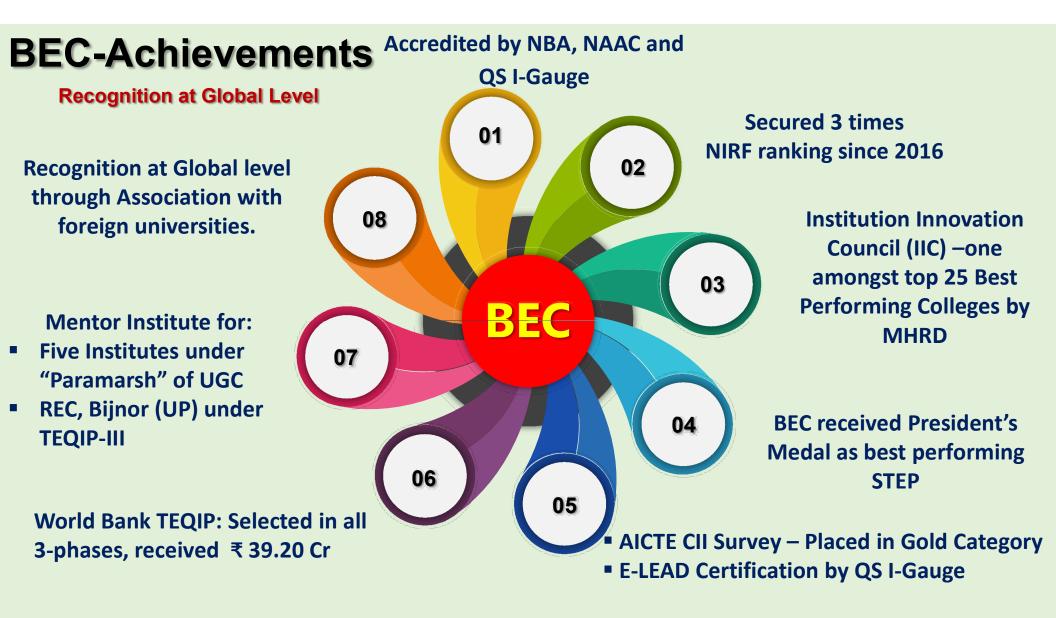

## **Special Recognition, Grants and Awards**

## Special Recognition, Grants and Awards Contd..

Institute Placed in Gold Category - 2018 & 2019

100% UG and 50% of PG programs are accredited

## Special Recognition, Grants and Awards Contd..