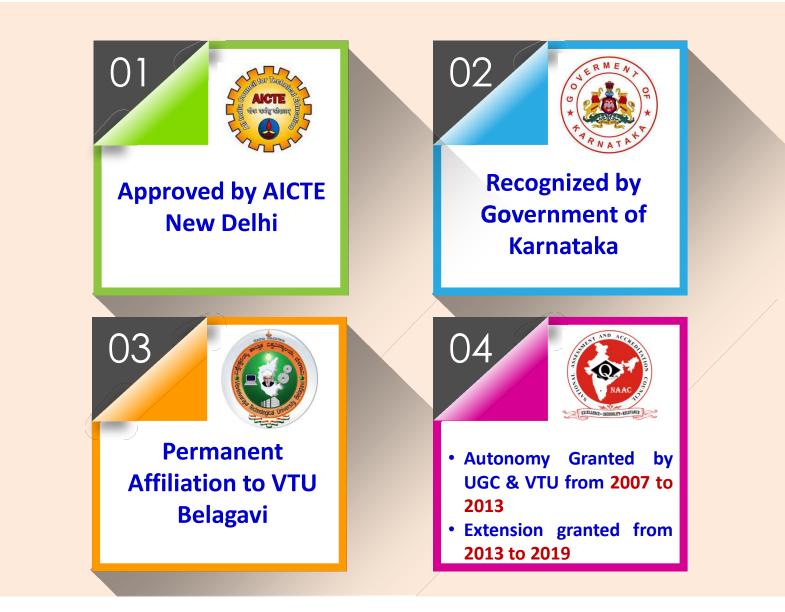

## **Special Recognition, Grants and Awards**

## Special Recognition, Grants and Awards Contd..

Institute Placed in Gold Category - 2018 & 2019

100% UG and 50% of PG programs are accredited

## Special Recognition, Grants and Awards Contd..