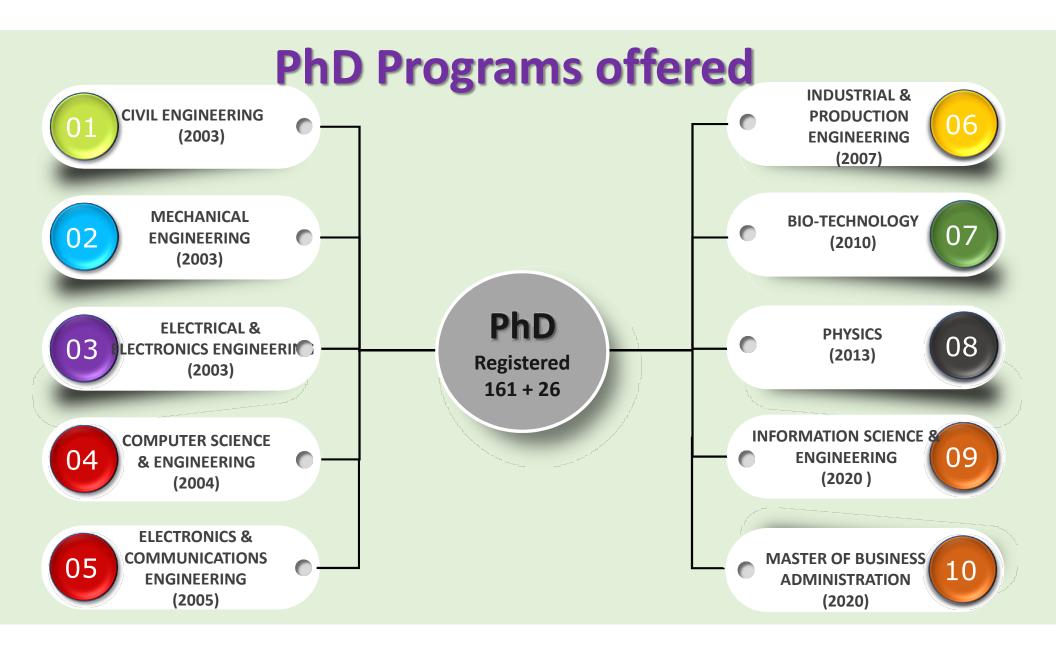

### Academic Programs Overview

|    | 01 | Under Graduate Program (B. E.)<br>≻Eleven Under graduate programmes.<br>≻Admission through Common Entrance Test (CET), COMEDK and<br>Management                                                               |
|----|----|---------------------------------------------------------------------------------------------------------------------------------------------------------------------------------------------------------------|
| 02 | ¢  | Post Graduate Program (M. Tech.)            > Eight post graduate programs.             > Admission through GATE) and PG-CET             > The academic curriculum involves industry interaction and seminars |
|    | 03 | Master of Business Administration (MBA)<br>> The two year program offers distinct learning environment<br>> Admission through PG-CET and Management                                                           |
| 04 | Ģ  | <ul> <li>Doctor of Philosophy (Ph.D.)</li> <li>&gt; Ten Research Centres</li> <li>&gt; Five QIP Centres</li> <li>&gt; Admission through written test conducted by VTU, Belagavi and interview</li> </ul>      |