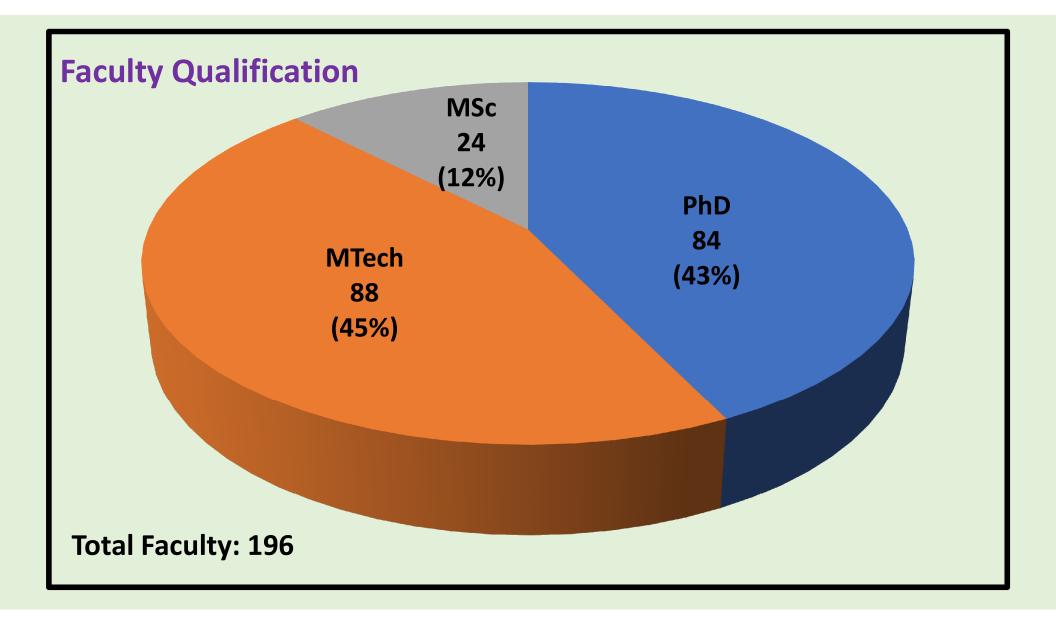

--------------------------------------------------------------------------------------------------------|
| 02 | ¢  | Post Graduate Program (M. Tech.)            > Eight post graduate programs.             > Admission through GATE) and PG-CET             > The academic curriculum involves industry interaction and seminars |
|    | 03 | Master of Business Administration (MBA)<br>> The two year program offers distinct learning environment<br>> Admission through PG-CET and Management                                                           |
| 04 | Ģ  | <ul> <li>Doctor of Philosophy (Ph.D.)</li> <li>&gt; Ten Research Centres</li> <li>&gt; Five QIP Centres</li> <li>&gt; Admission through written test conducted by VTU, Belagavi and interview</li> </ul>      |



# **PG Programs offered**









## **Our Employers**

| TATA<br>TATA CONSULTANCY SERVICES<br>Experience certains,                                                 |                          | TATA<br>TATA ELXSI | TATA<br>TATA ADVANCED MATERIALS                        | ROBOTICS AND AUTOMATION   |             | Huswei Technologies      | ETHNUS                            | Cognizant                |
|-----------------------------------------------------------------------------------------------------------|--------------------------|--------------------|--------------------------------------------------------|---------------------------|-------------|--------------------------|-----------------------------------|--------------------------|
| PARRYS