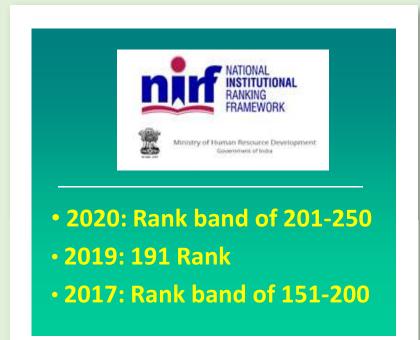

## **Special Recognition, Grants and Awards**

## Special Recognition, Grants and Awards Contd..

Institute Placed in Gold Category - 2018 & 2019

100% UG and 50% of PG programs are accredited

## Special Recognition, Grants and Awards Contd..