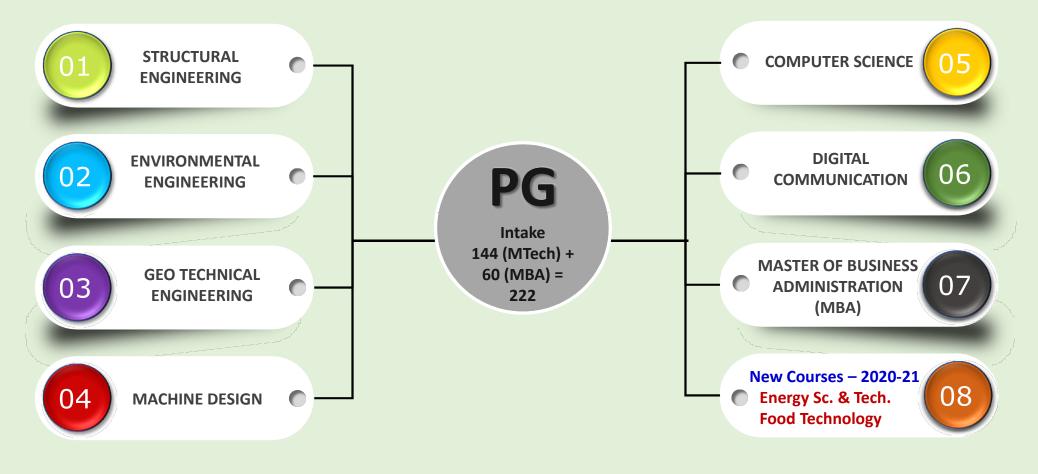

# **PG Programs offered**

### Academic Programs Overview

|    | 01 | Under Graduate Program (B. E.)<br>≻Eleven Under graduate programmes.<br>≻Admission through Common Entrance Test (CET), COMEDK and<br>Management                                                               |
|----|----|---------------------------------------------------------------------------------------------------------------------------------------------------------------------------------------------------------------|
| 02 | ¢  | Post Graduate Program (M. Tech.)            > Eight post graduate programs.             > Admission through GATE) and PG-CET             > The academic curriculum involves industry interaction and seminars |
|    | 03 | Master of Business Administration (MBA)<br>> The two year program offers distinct learning environment<br>> Admission through PG-CET and Management                                                           |
| 04 | Ģ  | <ul> <li>Doctor of Philosophy (Ph.D.)</li> <li>&gt; Ten Research Centres</li> <li>&gt; Five QIP Centres</li> <li>&gt; Admission through written test conducted by VTU, Belagavi and interview</li> </ul>      |