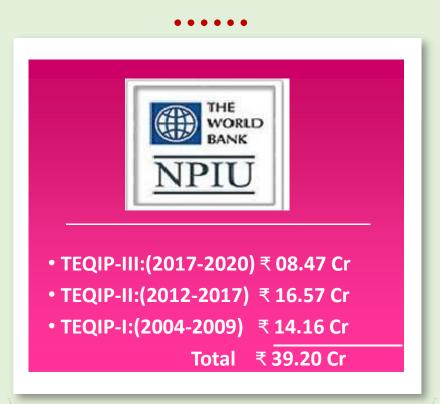

## **Special Recognition, Grants and Awards**

## Special Recognition, Grants and Awards Contd..

Institute Placed in Gold Category - 2018 & 2019

100% UG and 50% of PG programs are accredited

## Special Recognition, Grants and Awards Contd..